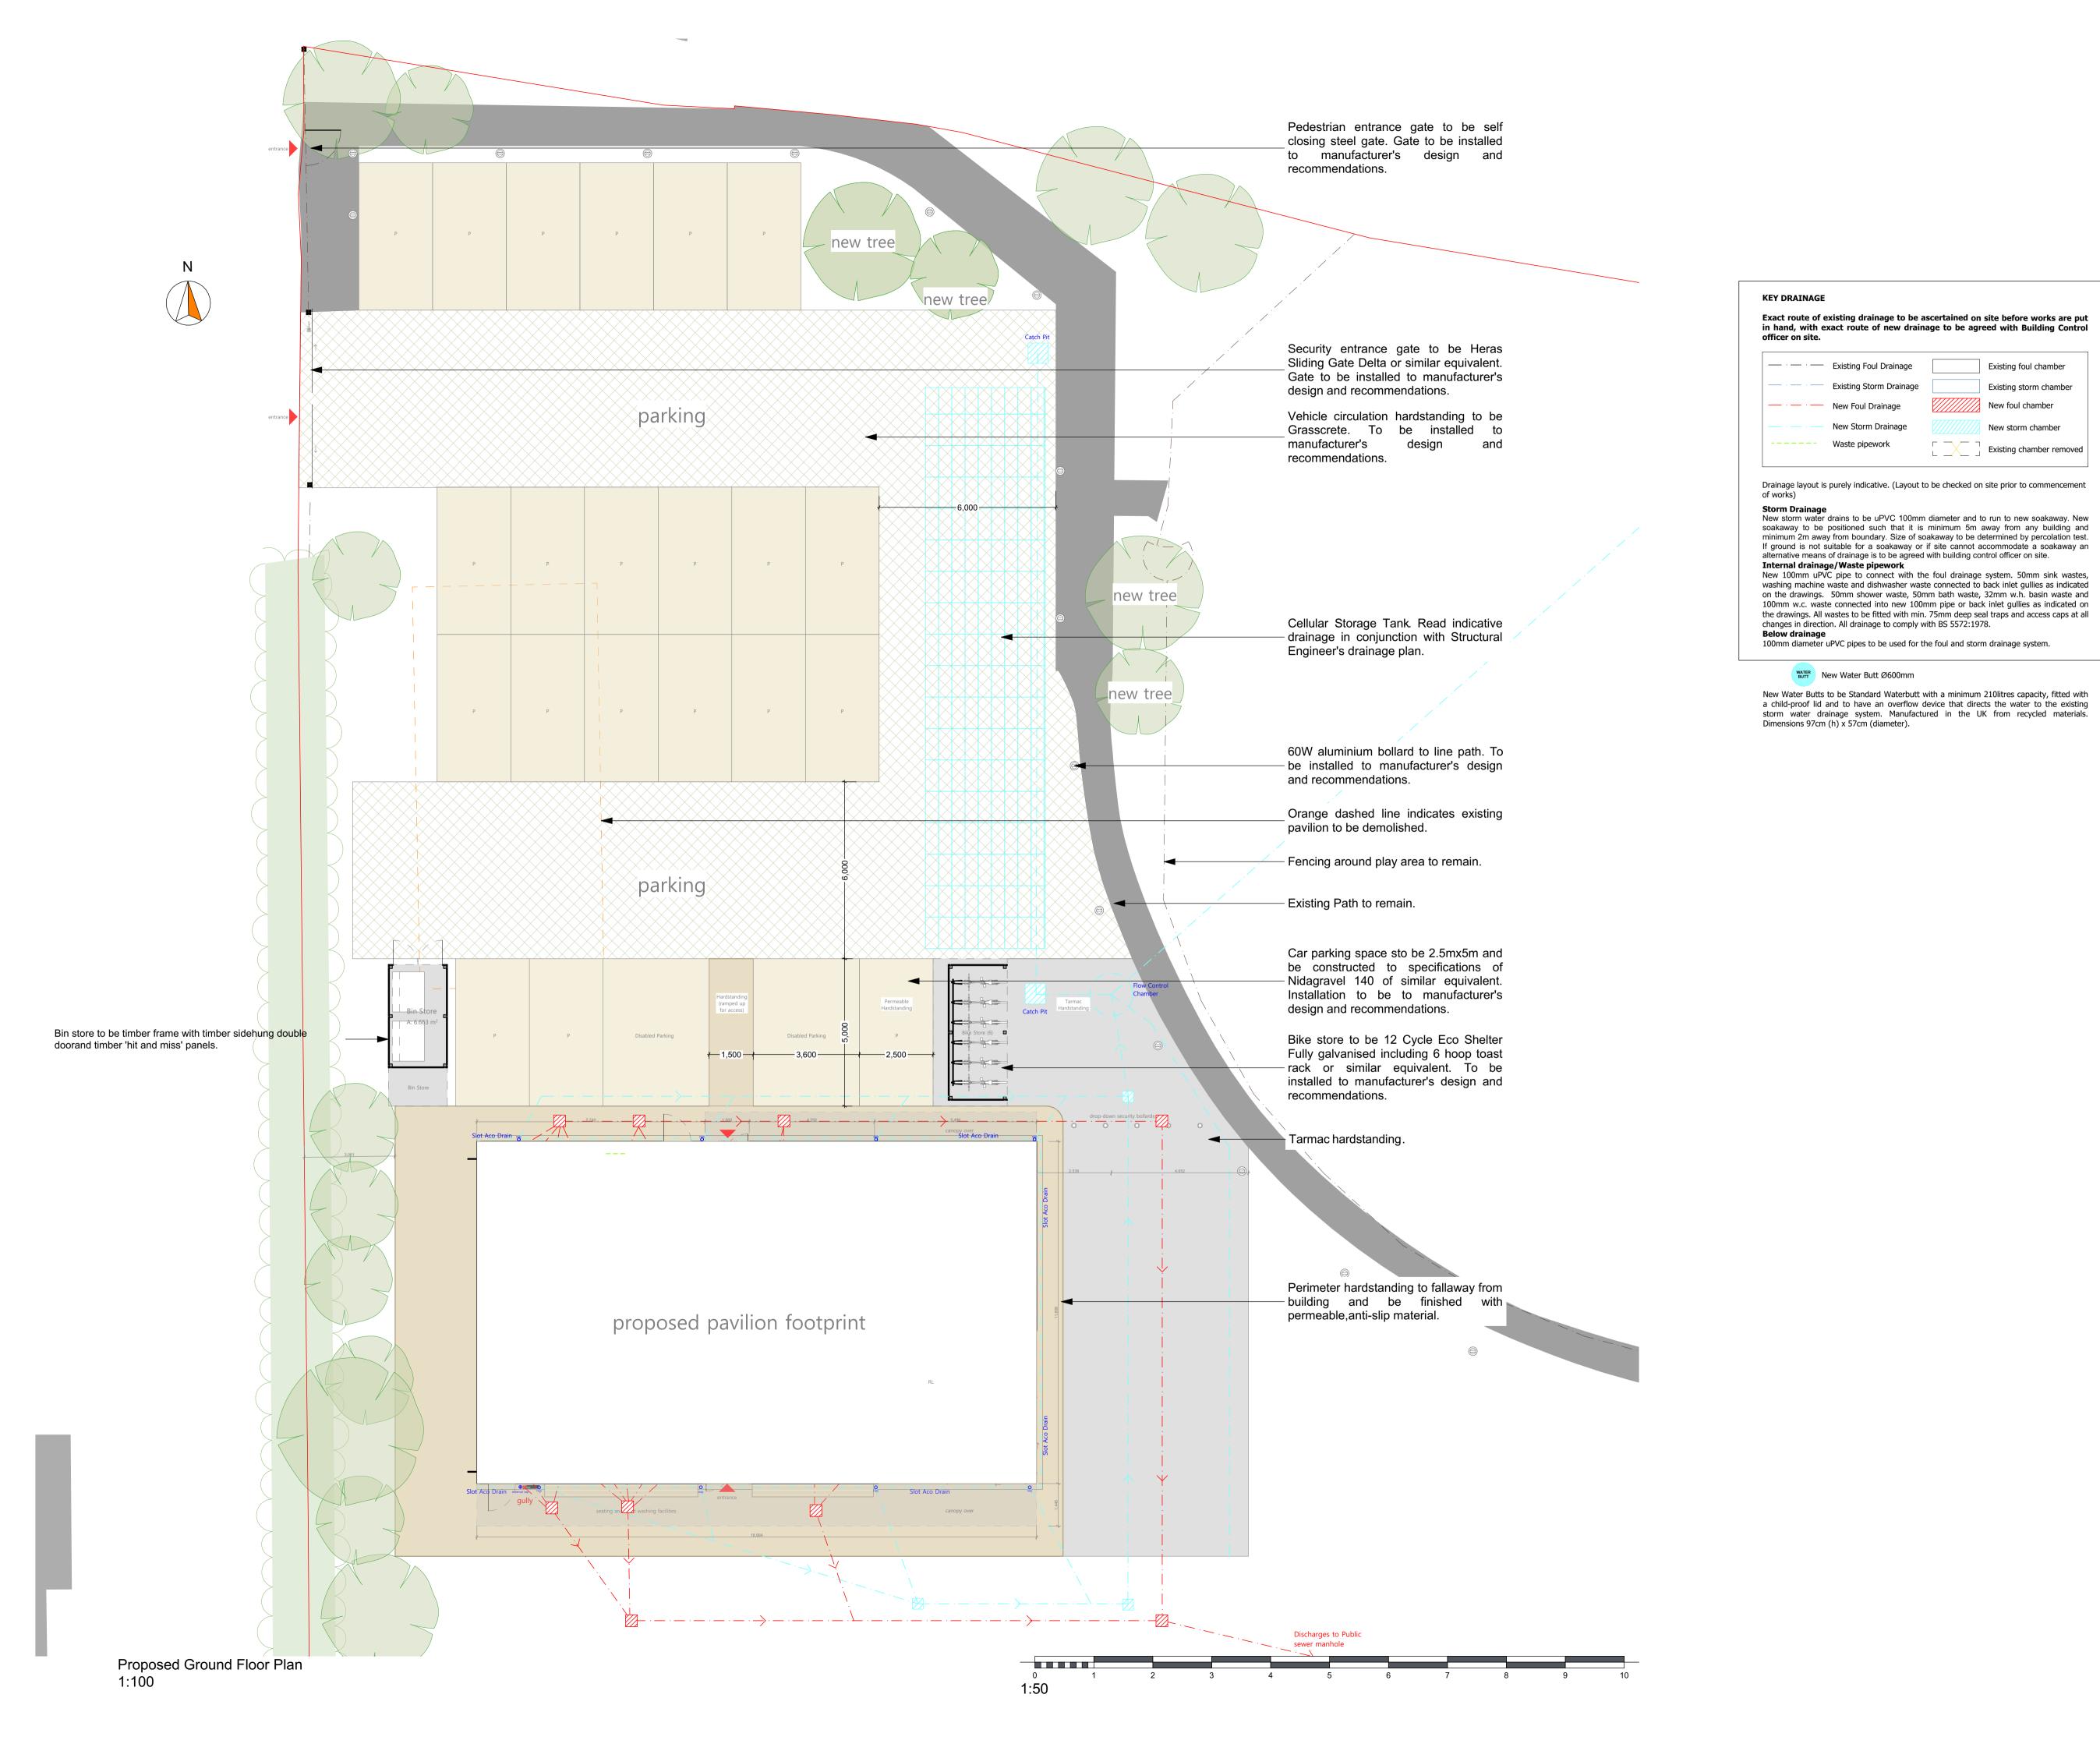

## Disclaimer:

Existing foul chamber

Existing storm chamber

New foul chamber

New storm chamber

Existing chamber removed

Existing Storm Drainage

New Storm Drainage

Waste pipework

WATER BUTT New Water Butt Ø600mm

— · — · — New Foul Drainage

This drawing is subject to copyright ©, and is the property of AT Architects Limited and must not be copied in whole or in part without their written permission. This drawing should be read in conjunction with all the appropriate consultants design drawings, together with any other AT Architects Limited drawings and the appropriate specification as issued. No liability will be accepted for any amendments made to this drawing by third/other parties.

**Proposed Pavillion** Bishop's Itchington Sports Pavilion Chapel Street Bishop's Itchington

Bishop's Itchington Parish Council

**Proposed External** Works Plan 27/05/2021

**Building Control** MLB 1:100, 1:50 Drawing No: